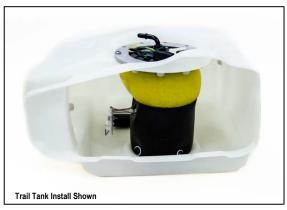

# **FEATURES:**

- Direct Drop-In Unit
  - Works with both OEM and Trail Tank
  - o Single 230LPH E85 Compatible
  - o Incorporates the OEM fuel sender and vent
  - o Includes plug-and-play wiring harness