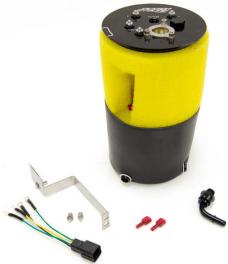

# **FEATURES:**

- Direct Drop-In Unit
  - Works with both OEM and Trail Tank
  - o Single 230LPH E85 Compatible
  - o Incorporates the OEM fuel sender and vent
  - o Includes plug-and-play wiring harness

### Patented Aeromotive Foam and Bladder

- o 2x fuel basket capacity .5gal vs OEM .25gal
- Improved fuel slosh control with integrated check valves
- o Reduces the chance of fuel starvation

# • Multiple Configurations in One Module

- OEM-style Returnless utilizing OEM fuel lines and included internal pressure regulator.
- Return style using integrated return ORB port for AN lines

### All Original Design

- Co-developed with Aeromotive specifically for the Honda Talon
- o Made in the USA

|     | Naturally<br>Aspirated | Forced<br>Induction |  |
|-----|------------------------|---------------------|--|
| GAS | 600hp                  | 450hp               |  |
| E85 | 420hp                  | 315hp               |  |